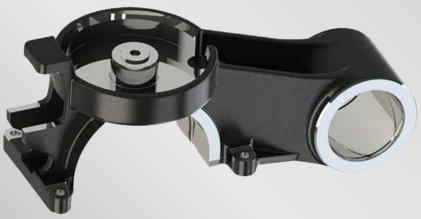

#### **FREIGHT WAGON LOCOMOTIVE**

- Wheel for Locomotive
- Pistons
- Piston Connecting Rod
- Piston Ring
- Bearings
- Exhaust Valve
- Cylinder Head
- Traction Motor Parts

- Cylinder Liner
- Powerpack
- Carbon Brush
- Contactor
- Carbon Brush Holder
- Relay
- Gear