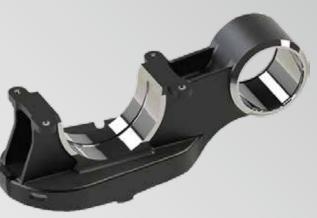

#### **FREIGHT WAGON LOCOMOTIVE**

- Wheel for Locomotive
- Pistons
- Piston Connecting Rod
- Piston Ring
- Bearings
- Exhaust Valve
- Cylinder Head
- Traction Motor Parts

- Cylinder Liner
- Powerpack
- Carbon Brush
- Contactor
- Carbon Brush Holder
- Relay
- Gear