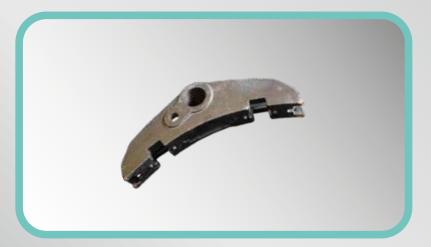

#### **FORGING PRODUCTS**

- Side Bearer
- Upper Pivot
- Draw Gear
- Lower Pivot
- Draw Hook
- Tow Hook
- Brake Lever
- Screw Coupler
  - Nuts
  - Pusher
- Connecting Link
  - Draw Stop and more...