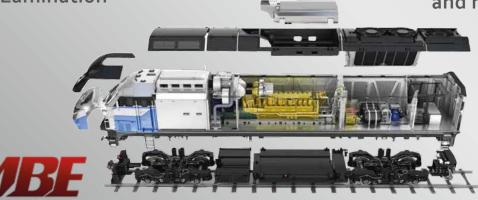

#### **FREIGHT WAGON LOCOMOTIVE**

- Wheel for Locomotive
- Pistons
- Piston Connecting Rod
- Piston Ring
- Bearings
- Exhaust Valve
- Cylinder Head
- Traction Motor Parts

- Cylinder Liner
- Powerpack
- Carbon Brush
- Contactor
- Carbon Brush Holder
- Relay
- Gear

- Lamination

and more...