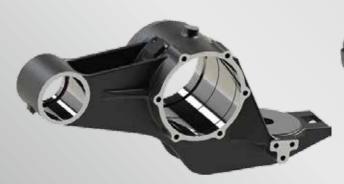

#### **FREIGHT WAGON LOCOMOTIVE**

- Wheel for Locomotive
- Pistons
- Piston Connecting Rod
- Piston Ring
- Bearings
- Exhaust Valve
- Cylinder Head
- Traction Motor Parts

- Cylinder Liner
- Powerpack
- Carbon Brush
- Contactor
- Carbon Brush Holder
- Relay
- Gear