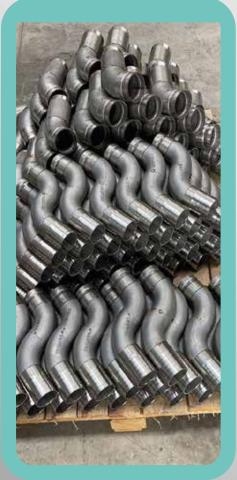

## RAILWAY FORGING PARTS

According to the UIC norms; we use TCDD, DB, SNCF technical drawings as reference.

#### **FORGING PRODUCTS**

- Side Bearer
- Upper Pivot
- Draw Gear
- Lower Pivot
- Draw Hook
- Tow Hook
- Brake Lever
- Screw Coupler
  - Nuts
  - Pusher
- Connecting Link
  - Draw Stop and more...