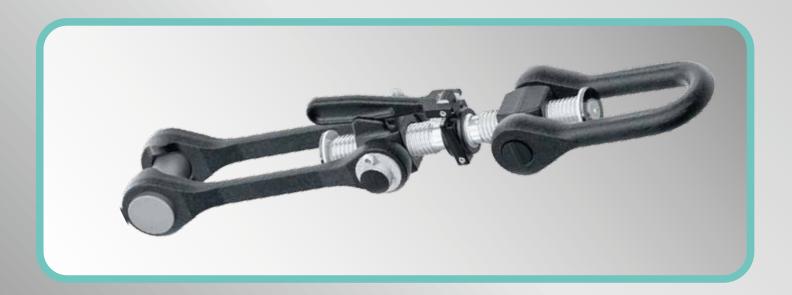

#### **FORGING PRODUCTS**

- Side Bearer
- Upper Pivot
- Draw Gear
- Lower Pivot
- Draw Hook
- Tow Hook
- Brake Lever
- Screw Coupler
  - Nuts
  - Pusher
- Connecting Link
  - Draw Stop and more...