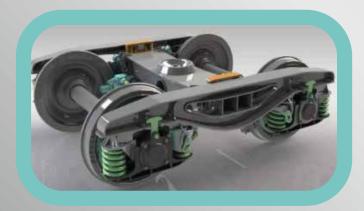

#### FREIGHT WAGON BOGIE PARTS

Y - Type

H - Type

#### WHEELS, AXLES AND WHEELSETS